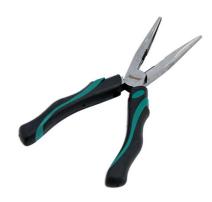

## **Long Nose Pliers 200mm**

A pair of 200mm carbon steel (S45C) long nose pliers, featuring TPR soft grip handles, the long jaws provide access into difficult to reach areas with the small tips to easily grip small objects. Suitable for use by mechanics in the workshop and at home, and ideal for DIY.

## **Additional Information**

- Length: 200mm (8"); jaw opening: 50mm.
- · Manufactured from S45C steel with polished head.
- Twin colour thermoplastic rubber (TPR) ergonomic soft grip handles.
- · Serrated grip jaws & wire cutter.
- Also available from Kamasa; side cutters (Part No. 56122), 175mm combination pliers (Part No. 56124), 200mm combination pliers (Part No. 56125).