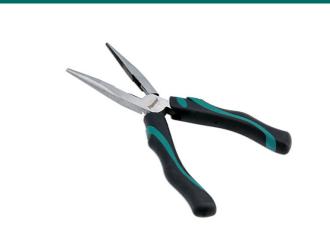

## **Long Nose Pliers 200mm**

A pair of 200mm carbon steel (S45C) long nose pliers, featuring TPR soft grip handles, the long jaws provide access into difficult to reach areas with the small tips to easily grip small objects. Suitable for use by mechanics in the workshop and at home, and ideal for DIY.

## **Additional Information**

- Length: 200mm (8"); jaw opening: 50mm.
- · Manufactured from S45C steel with polished head.
- Twin colour thermoplastic rubber (TPR) ergonomic soft grip handles.
- · Serrated grip jaws & wire cutter.
- Also available from Kamasa; side cutters (Part No. 56122), 175mm combination pliers (Part No. 56124), 200mm combination pliers (Part No. 56125).