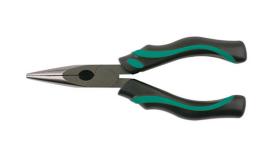

## **Long Nose Pliers 200mm**

A pair of 200mm carbon steel (S45C) long nose pliers, featuring TPR soft grip handles, the long jaws provide access into difficult to reach areas with the small tips to easily grip small objects. Suitable for use by mechanics in the workshop and at home, and ideal for DIY.

## **Additional Information**

- Length: 200mm (8"); jaw opening: 50mm.
- · Manufactured from S45C steel with polished head.
- Twin colour thermoplastic rubber (TPR) ergonomic soft grip handles.
- · Serrated grip jaws & wire cutter.
- Also available from Kamasa; side cutters (Part No. 56122), 175mm combination pliers (Part No. 56124), 200mm combination pliers (Part No. 56125).